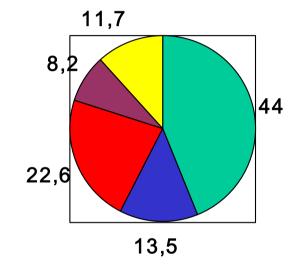

ISO 14001, OHSAS 18001, ISO/TS 16949

2008- Joining the Responsible Care international program.

2012 – the first place in the rating on quality of industrial enterprises work in Yaroslavl region.

2013- laureate of the contest "For the best work in the field of quality assurance

2013-67 <sup>th</sup> place in the rating of the TOP-100 global paint companies



### The Volume of production:

-commodity output -



-production of resins and

semi-finished lacquers - 6 809 tons



Volume of sales: Number of personnel: \$US 150.4 mill 1 200

30 693 tons,



АХАLТА-РУССКИЕ КРАСКИ

The Company Structure: Russian Coatings JSC, Yaroslavskiye Kraski, Yaroslavl Powder Coatings Plant, Axalta - Russian Coatings JV





2013 Y

Sales of Paint Materials,%

#### **Production of Paints Materials,%**









#### **DECORATIVE BUILDING AND REFINISH MATERIALS**



Distribution network in all region of Russia and CIS countries (83 dealers and 10 branch offices. Market share in the decorative segment: 6%





# Auto-Refinish Materials

•enamels of the finished colours (*MЛ*, acrylic, metallic, alkyd)

-colour matching system

auto-refinish lacquers

putties

primers

•curing agents, thinners, solvents

grinding and polishing systems



(Market share in the auto-refinish segment of Russia: 14,0%)









## Customers of OEM Materials

#### **Domestic Producers**

#### **Foreign Producers**

| Passenger transport | Cargo transport |       | (AVT)                     | (AVTOFRAMOS)       |  |
|---------------------|-----------------|-------|---------------------------|--------------------|--|