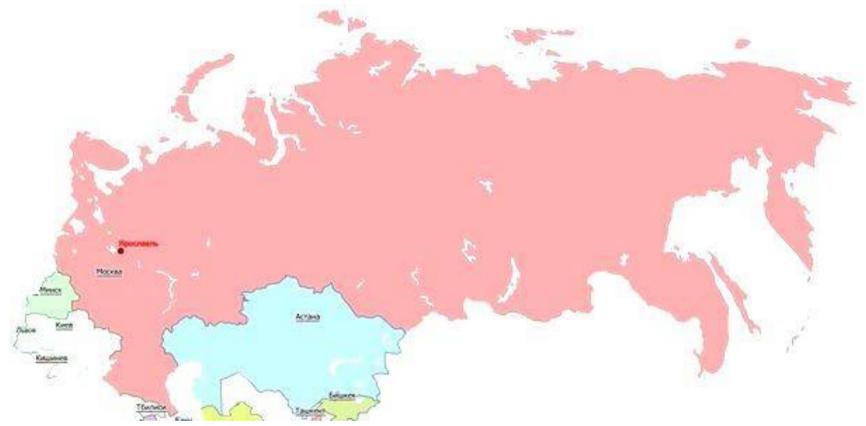

#### Company administration building.2 floor layout

Yaroslavl, 600 thousand citizens;

- 240 km from Moscow, 800 km from Saint-Petersburg;
- railway, Volga River, international cargo airport;