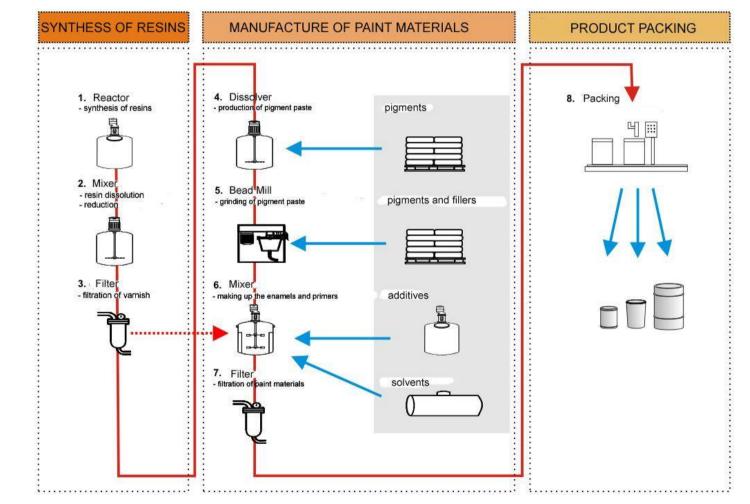

#### Company administration building.2 floor layout







Yaroslavl, 600 thousand citizens;

- 240 km from Moscow, 800 km from Saint-Petersburg;
- railway, Volga River, international cargo airport;



#### Russian Coatings is part of the Investment & Production Group SPECTR





### HISTORY





-1838: Paint production started up by merchant Vahramejev

-1907: Foundation of the Joint-Stock Company Vahramejev's Heirs.

-1922: The plant was named *Pobeda Rabochikh* 

-1932: The first supplies to Gorkiy Automobile Plant (GAZ)

-1970: Production of paint materials for Volzhskiy Automobile Plant (VAZ) and later also for other enterprises of the automotive industry

-2001: the company's name is *Russian Coatings* 

-2013: 175 years from the date of foundation





#### **Process Flow Chart**





# Quality System



The Integrated Quality Management System is certified according to the ISO 9001, ISO 14001, OHSAS 18001, ISO/TS 16949

2008- Joining the Responsible Care international program.

2012 – the first place in the rating on quality of industrial enterprises work in Yaroslavl region.

2013- laureate of the contest "For the best work in the field of quality assurance

2013-67 <sup>th</sup> place in the rating of the TOP-100 global paint companies



### The Volume of production:

-commodity output -



-production of resins and

semi-finished lacquers - 6 809 tons



Volume of sales: Number of personnel: \$US 150.4 mill 1 200

30 693 tons,



АХАLТА-РУССКИЕ КРАСКИ

The Company Structure: Russian Coatings JSC, Yaroslavskiye Kraski, Yaroslavl Powder Coatings Plant, Axalta - R