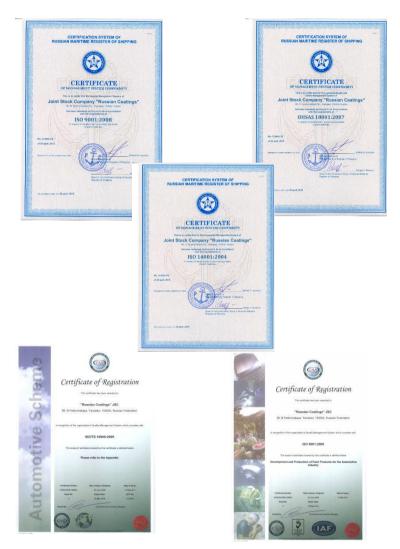

# Quality System

The Integrated Quality Management System is certified according to the ISO 9001, ISO 14001, OHSAS 18001, ISO/TS 16949

2008- Joining the Responsible Care international program.

2012 – the first place in the rating on quality of industrial enterprises work in Yaroslavl region.