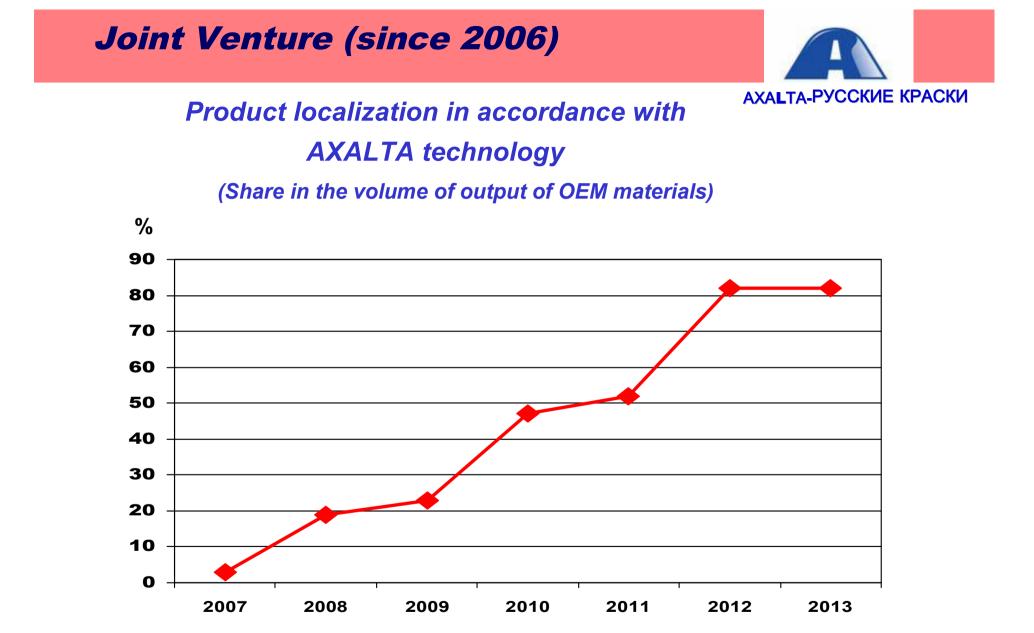

The Company Structure: Russian Coatings JSC, Yaroslavskiye Kraski, Yaroslavl Powder Coatings Plant, Axalta - Russian Coatings JV

2013 Y

Sales of Paint Materials,%