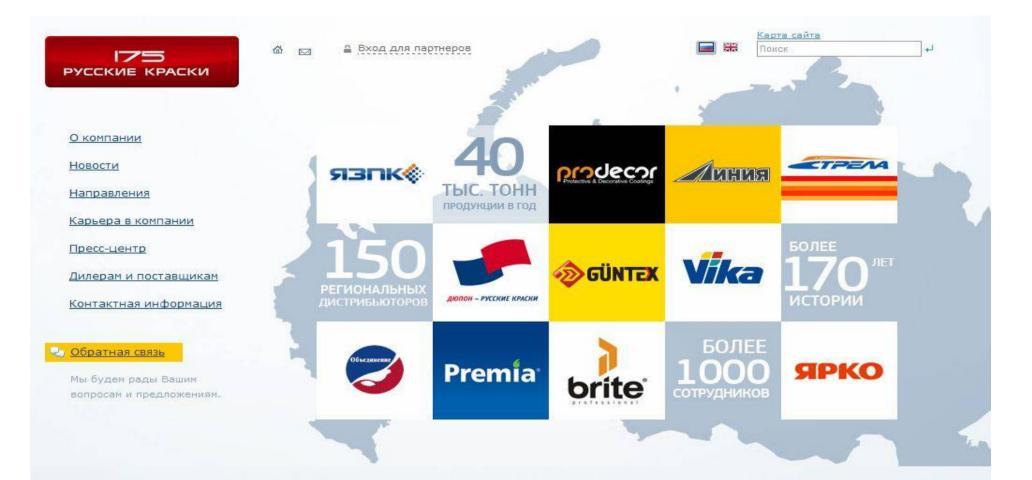

#### Russian Coatings is part of the Investment & Production Group SPECTR

### The Volume of production:

-commodity output -

-production of resins and

semi-finished lacquers - 6 809 tons

Volume of sales: Number of personnel: \$US 150.4 mill 1 200

30 693 tons,

АХАLТА-РУССКИЕ КРАСКИ

#### **DECORATIVE BUILDING AND REFINISH MATERIALS**

Distribution network in all region of Russia and CIS countries (83 dealers and 10 branch offices. Market share in the decorative segment: 6%

(Market share in the auto-refinish segment of Russia: 14,0%)

Market share of JV in the OEM segment: 23%