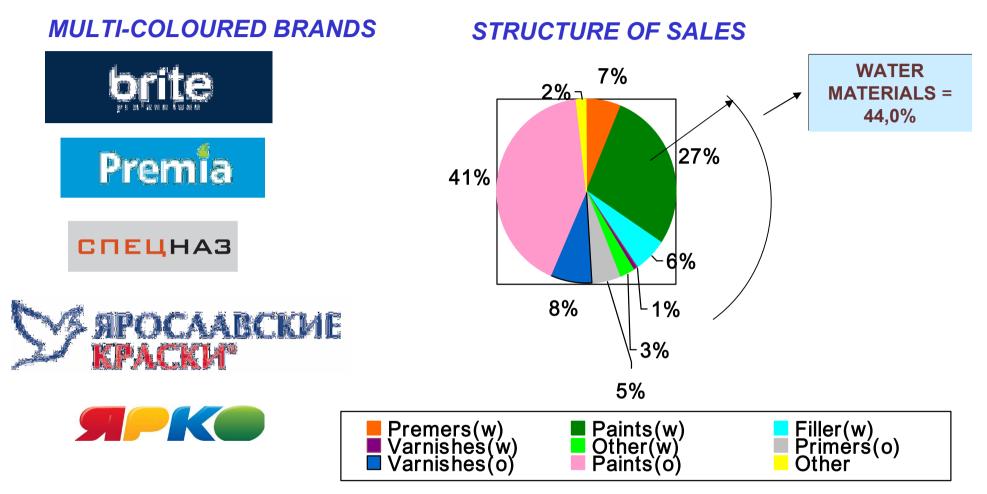

### The Volume of production:

-commodity output -

-production of resins and

semi-finished lacquers - 6 809 tons

Volume of sales: Number of personnel: \$US 150.4 mill 1 200

30 693 tons,

АХАLТА-РУССКИЕ КРАСКИ