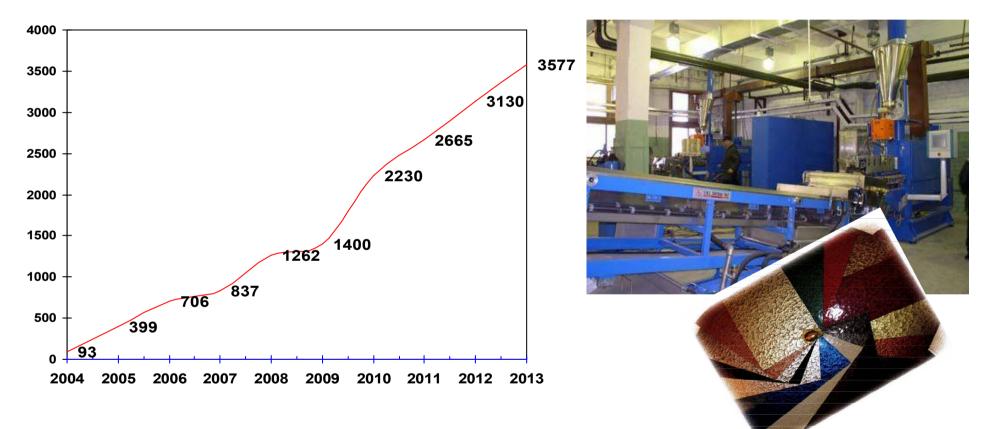

### The Volume of production:

-commodity output -

-production of resins and

semi-finished lacquers - 6 809 tons

Volume of sales: Number of personnel: \$US 150.4 mill 1 200

30 693 tons,

АХАLТА-РУССКИЕ КРАСКИ