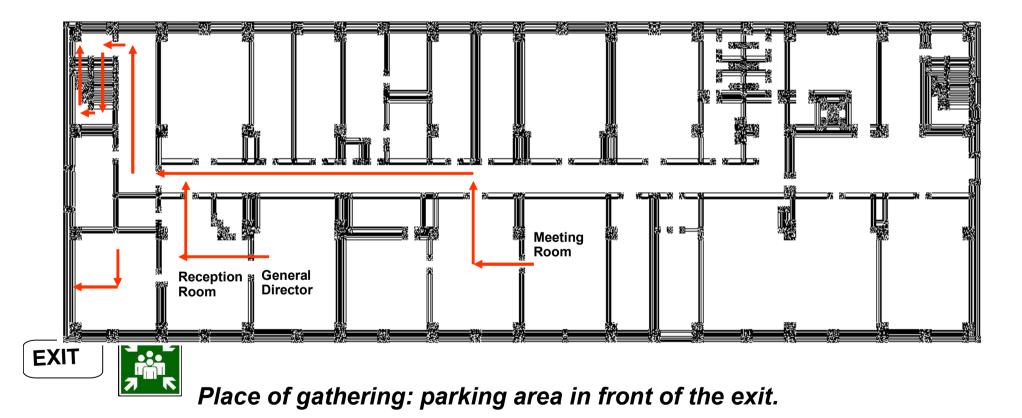

## Safety

When a fire or some other emergency situation happens, a loud acoustic signal sounds. In this case you should leave premises immediately without any panic.

#### Company administration building.2 floor layout

Yaroslavl, 600 thousand citizens;

- 240 km from Moscow, 800 km from Saint-Petersburg;
- railway, Volga River, international cargo airport;