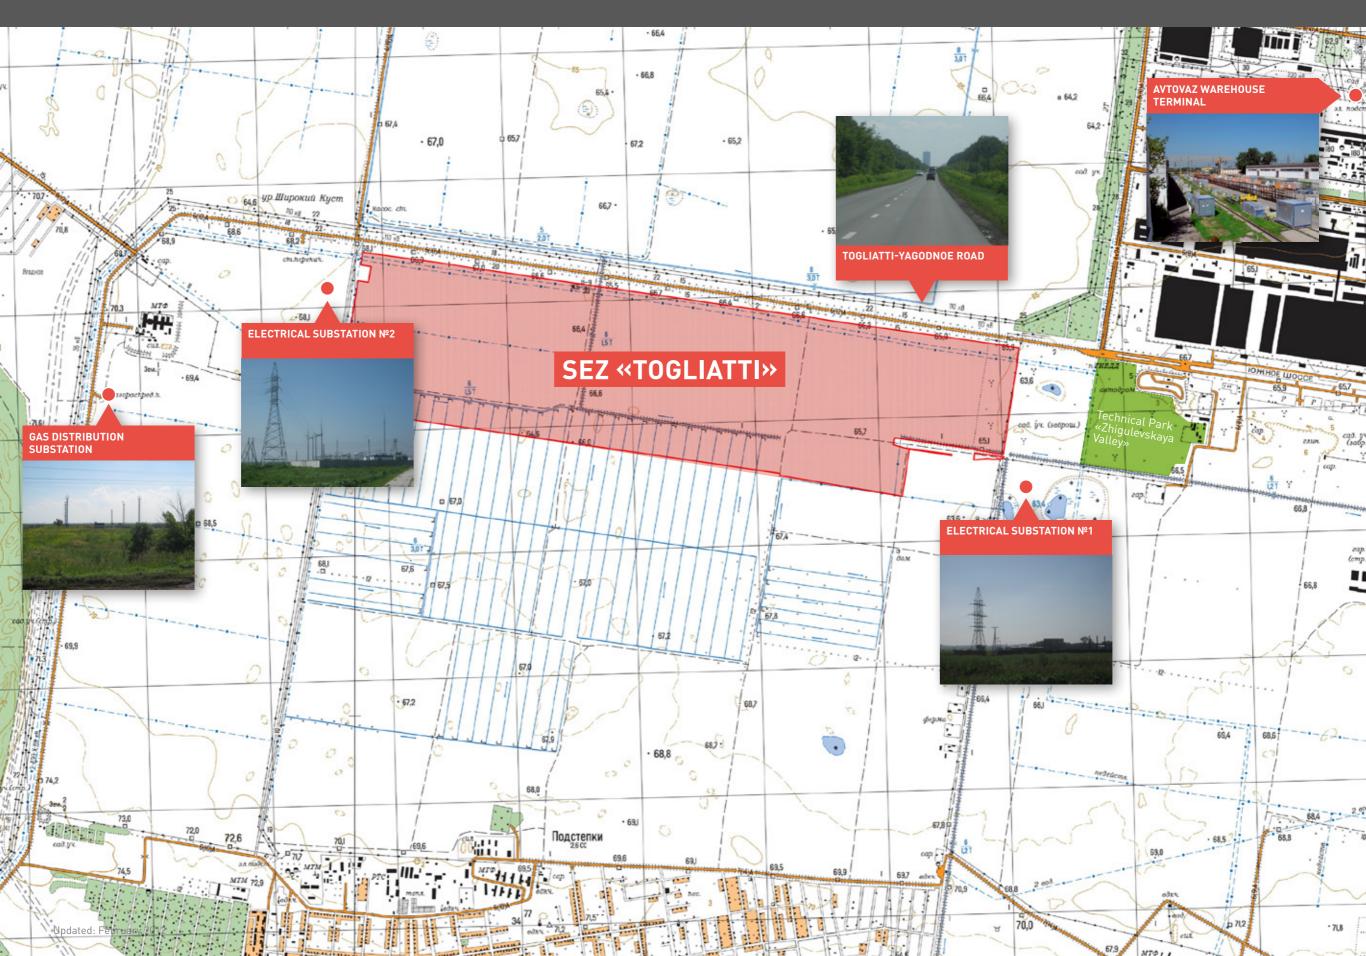

#### «TOGLIATTI» SPECIAL ECONOMIC ZONE OF INDUSTRIAL-PRODUCTION TYPE

Podstepki (Подстепки)

#### RAILWAY

An electrified double-track railway main line «Syzran-Zhiguli Sea-Samara» routes through the territory of Togliatti having access to the Transsib International transport corridor

M5 – «Moscow-Samara-Ufa-Chelyabinsk» federal highway