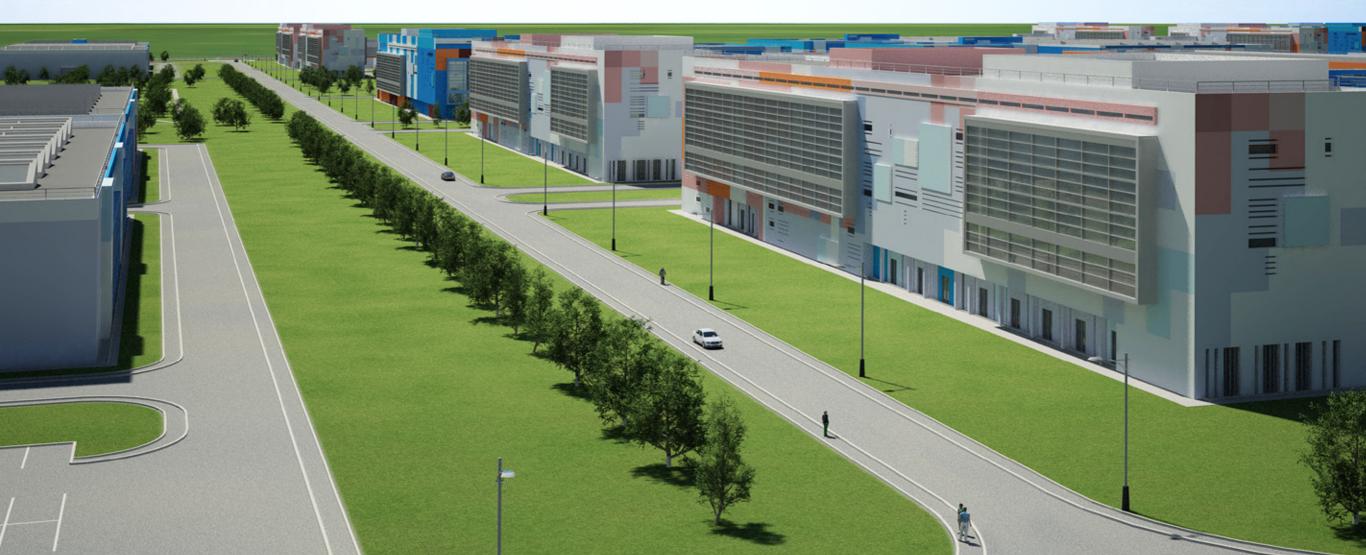

#### «TOGLIATTI» SPECIAL ECONOMIC ZONE OF INDUSTRIAL-PRODUCTION TYPE

Podstepki (Подстепки)

## **6600 ha** (6600 000 m<sup>2</sup>) **AREA OF SEZ** ON THE TERRITORY OF STAVROPOLSKY DISTRICT

ntsiya gulevskoye

> нция /левское

| <b>436</b> ha | <b>4 360 000</b> m <sup>2</sup> |
|---------------|---------------------------------|
| <b>143</b> ha | <b>1 430 000</b> m <sup>2</sup> |
| <b>46</b> ha  | <b>460 000</b> m <sup>2</sup>   |
| <b>30</b> ha  | <b>300 000</b> m <sup>2</sup>   |
| <b>2</b> ha   | <b>20 000</b> m <sup>2</sup>    |
| <b>1.5</b> ha | <b>15 000</b> m <sup>2</sup>    |
| <b>1.5</b> ha | <b>15 000</b> m <sup>2</sup>    |