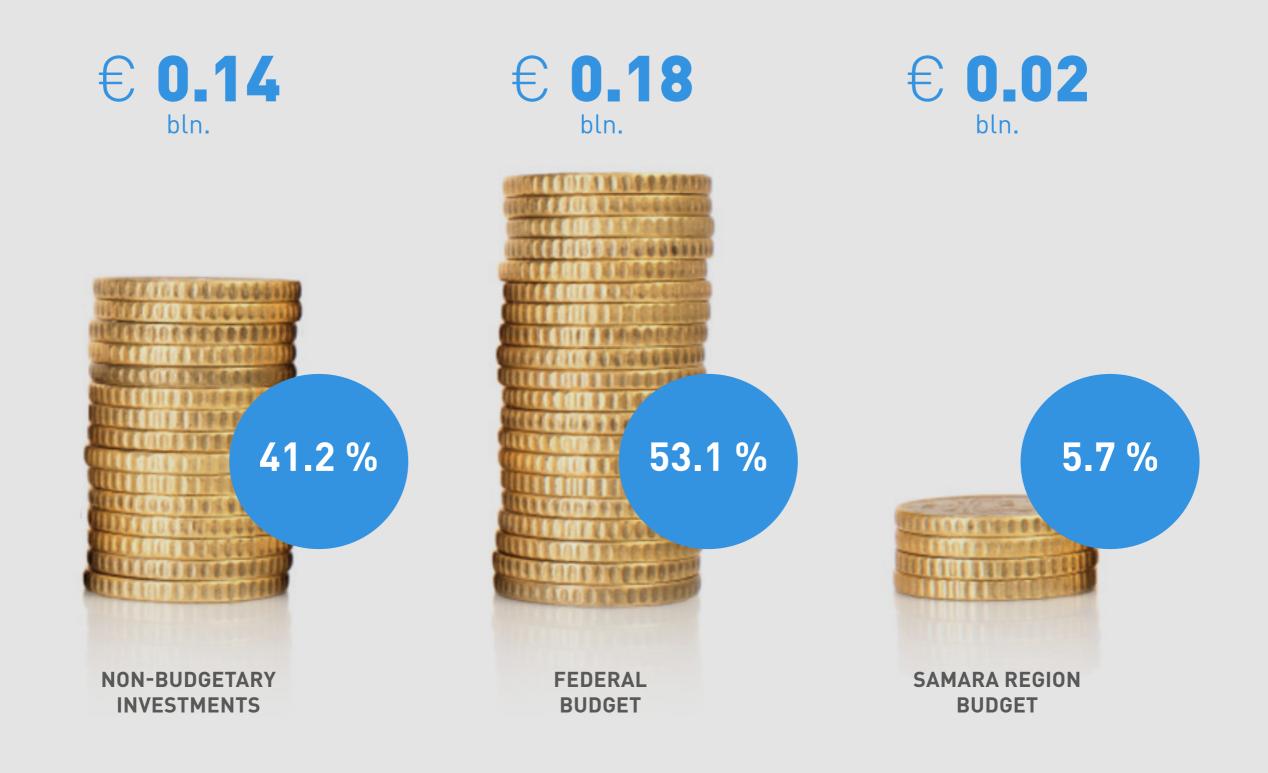

Residents' industrial zone Engineering and transportation infrastructure zone Sanitary zone Customs zone Public-service zone Administrative zone Fire station

Capital construction costs economy of up to 30% for investors