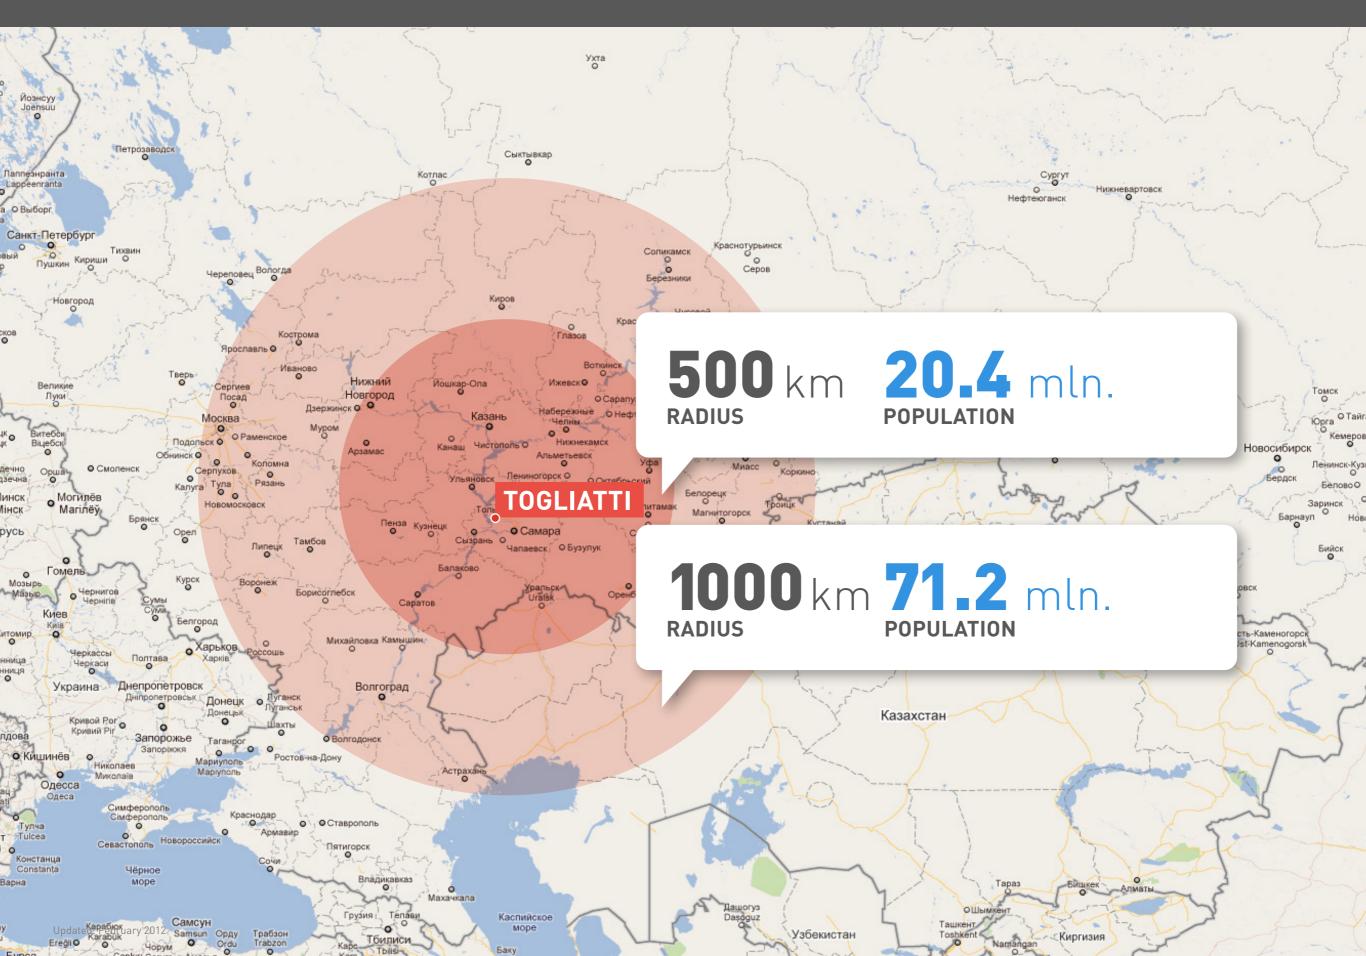

Updated February 2012

SAMARA

REGION

«TOGLIATTI» SPECIAL ECONOMIC ZONE OF INDUSTRIAL-PRODUCTION TYPE