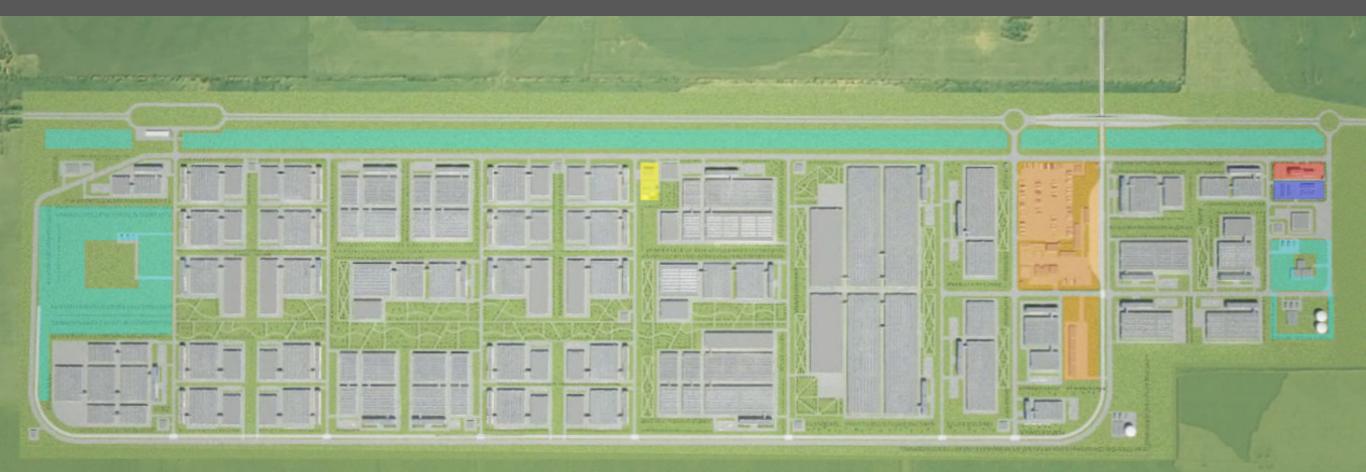

## **6600 ha** (6600 000 m<sup>2</sup>) **AREA OF SEZ** ON THE TERRITORY OF STAVROPOLSKY DISTRICT

ntsiya gulevskoye

> нция /левское

| <b>436</b> ha | <b>4 360 000</b> m <sup>2</sup> |
|---------------|---------------------------------|
| <b>143</b> ha | <b>1 430 000</b> m <sup>2</sup> |
| <b>46</b> ha  | <b>460 000</b> m <sup>2</sup>   |
| <b>30</b> ha  | <b>300 000</b> m <sup>2</sup>   |
| <b>2</b> ha   | <b>20 000</b> m <sup>2</sup>    |
| <b>1.5</b> ha | <b>15 000</b> m <sup>2</sup>    |
| <b>1.5</b> ha | <b>15 000</b> m <sup>2</sup>    |

Residents' industrial zone Engineering and transportation infrastructure zone Sanitary zone Customs zone Public-service zone Administrative zone Fire station

Capital construction costs economy of up to 30% for investors