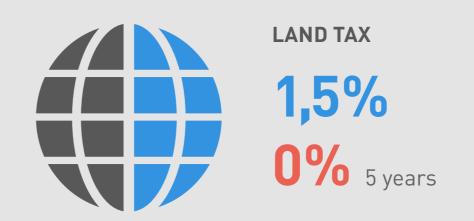

FOREIGN COUNTRIES

RUSSIA, BELARUS, KAZAKHSTAN

PROFIT TAX

2%2012 - 2018 years5%2019 - 2020 years9%2021 - 2022 years12%2023 - 2024 years15,5%2025 and further

PROPERTY TAX

2,2% 0% 10 years

Rate on the territory of the RF Rate on the territory of SEZ Profit tax for SEZ residents: