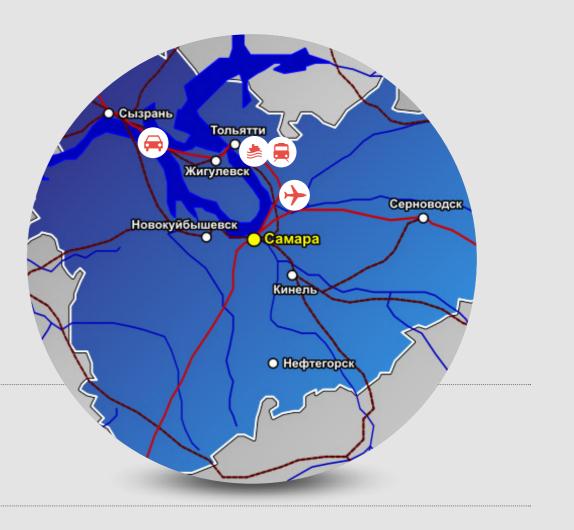

#### RAILWAY

An electrified double-track railway main line «Syzran-Zhiguli Sea-Samara» routes through the territory of Togliatti having access to the Transsib International transport corridor

M5 – «Moscow-Samara-Ufa-Chelyabinsk» federal highway

**RIVER HARBOUR** – the port is capable of receiving and handling river-sea class vessels and provides access to the «North-South» International transport corridor.

## **INTERNATIONAL AIRPORT**

«Kurumoch» – 60 km away from Togliatti

## Distance from SEZ «Togliatti» to the nearest cities with car production:

| Naberezhnye Chelny      | 43   |
|-------------------------|------|
| Izhevsk>                | 62   |
| Nizhny Novgorod         | 66'  |
| Kaluga>                 | 1 01 |
| Moscow ~~~>             | 1 01 |
| Saint-Petersburg ·····> | 1 76 |

## Distance from SEZ «Togliatti» to the nearest Russian seaports:

| Saint-Petersburg (Baltic Sea)> 1 763 km | 34-35 h. driving time |
|-----------------------------------------|-----------------------|
| Novorossiysk (Black Sea)> 1 690 km      | 31 h. driving time    |
| Rostov-on-Don (Sea of Azov)> 1 295 km   | 24 h. driving time    |
| Astrakhan (Caspian Sea)> 1 243 km       | 24 h. driving time    |