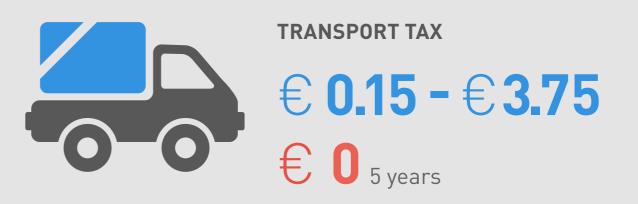

FOREIGN COUNTRIES

RUSSIA, BELARUS, KAZAKHSTAN

PROFIT TAX

2%2012 - 2018 years5%2019 - 2020 years9%2021 - 2022 years12%2023 - 2024 years15,5%2025 and further

PROPERTY TAX

2,2% 0% 10 years

Rate on the territory of the RF Rate on the territory of SEZ Profit tax for SEZ residents: