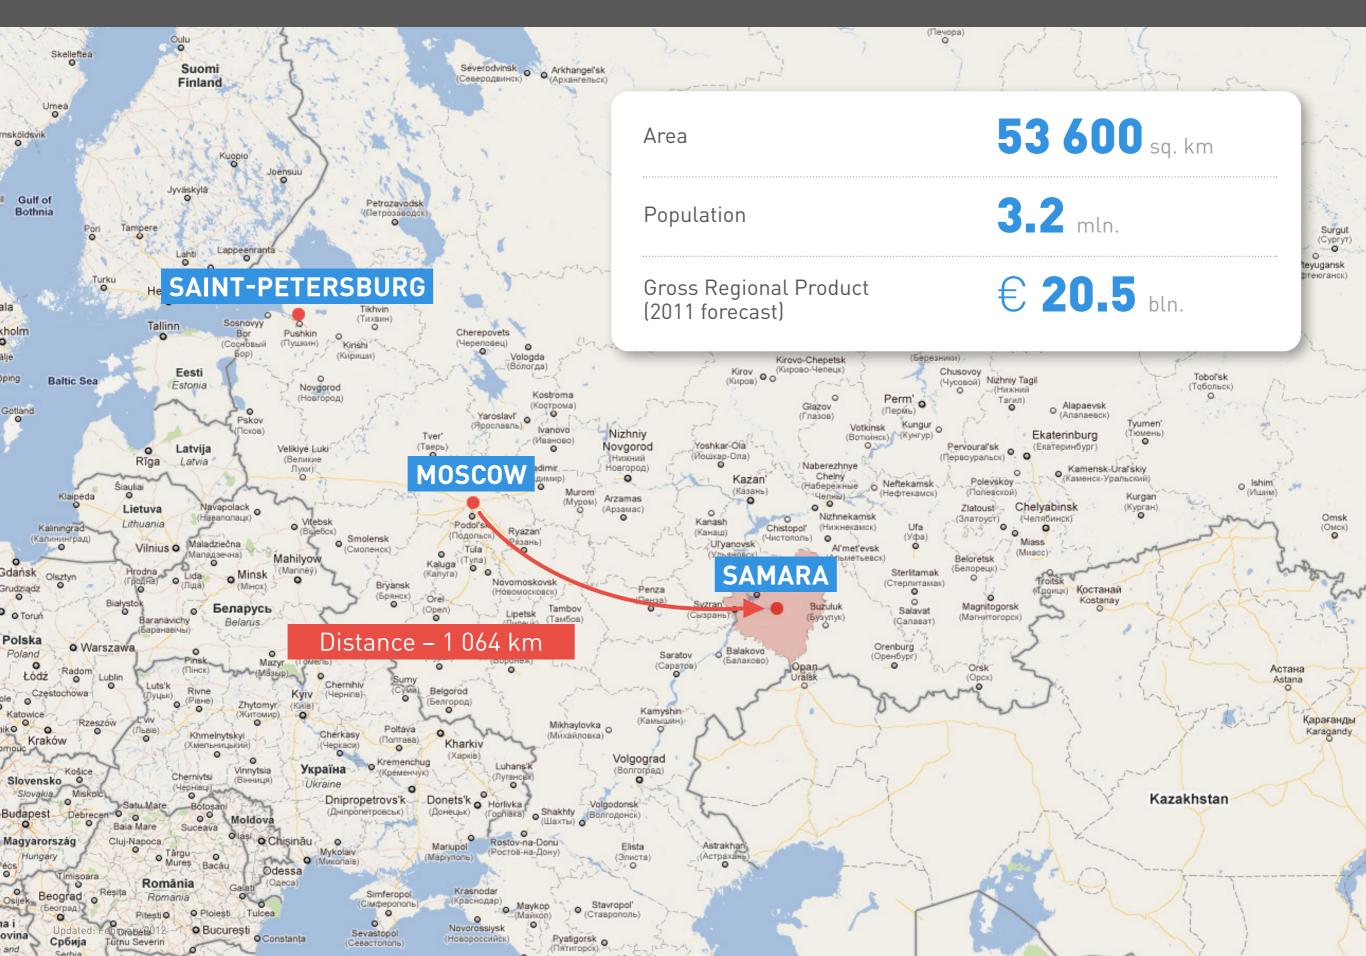

## Distance from SEZ «Togliatti» to the nearest cities with car production:

| Naberezhnye Chelny      | 43   |
|-------------------------|------|
| Izhevsk>                | 62   |
| Nizhny Novgorod         | 66'  |
| Kaluga>                 | 1 01 |
| Moscow ~~~>             | 1 01 |
| Saint-Petersburg ·····> | 1 76 |

1 km8-9 h. driving time29 km12-13 h. driving time7 km14-15 h. driving time9 km20-21 h. driving time6 km20-21 h. driving time3 km34-35 h. driving time

## Distance from SEZ «Togliatti» to the nearest Russian seaports:

| Saint-Petersburg (Baltic Sea)> 1 763 km | 34-35 h. driving time |
|-----------------------------------------|-----------------------|
| Novorossiysk (Black Sea)> 1 690 km      | 31 h. driving time    |
| Rostov-on-Don (Sea of Azov)> 1 295 km   | 24 h. driving time    |
| Astrakhan (Caspian Sea)> 1 243 km       | 24 h. driving time    |