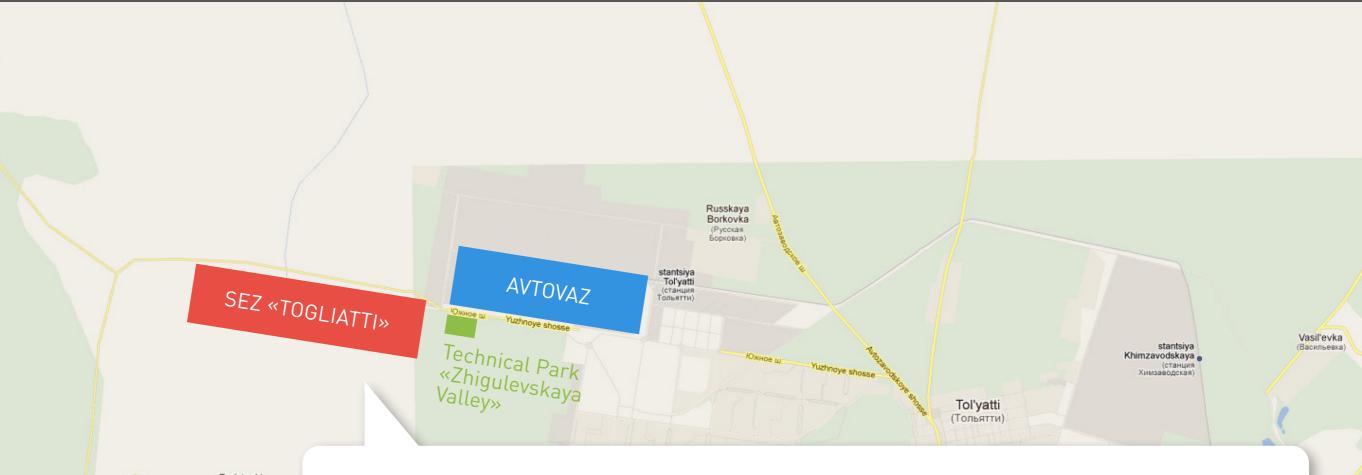

#### «TOGLIATTI» SPECIAL ECONOMIC ZONE OF INDUSTRIAL-PRODUCTION TYPE

Podstepki (Подстепки)